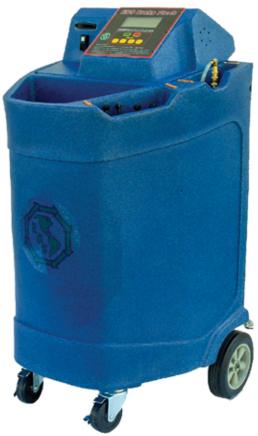

EB-20 #1000-0020 Brake Fluid Service Specifications

- Self-contained brake fluid flush, change and bleed equipment-Patented.
- Computer controlled through a touch pad system and LCD screen.
- 110 vac powered, switch and fuse protected, converted to 12 vdc for operation for all internal parts.
- 22 ft. heavy duty power cord with power cord holder attached to cabinet.
- Equipment cabinet made from heavy-duty industrial grade polyethylene.
- Cabinet contains a built-in sturdy handle with locking front wheels and large 8" rear wheels for safe and easy movement.
- Cabinet insert for 32oz to 64oz brake fluid bottle.
- Adapters are easily connected and cover 98% of vehicles additional-Specialty/convenience adapters are available.
- Adapters vent air out of the master cylinder reservoir to prevent air from entering the brake system.
- Includes controllable handgun wand for vacuuming fluid from the master cylinder can also be used for fill needs.
- All service hoses have a 1 to 3ft. clear section for visual ability, with a 10ft. fill hose, an 8ft. vac hose, 2-10ft. front bleeder hoses and 2-17ft. rear bleeder hoses.
- A combination of pressure (15-20 psi) at the M/C reservoir and vacuum at all 4 bleeder valves provides a safe and effective fluid flush, extraction, fill and bleed of the brake system bleed sequencing not necessary.
- Separate 12-volt pressure and vacuum pumps each rated at one gallon per minute pumping capacity to provide a flow of approximately ½ quart per minute.
- Operation, pump pressures, no flow warnings (service STOPS if no more fluid is available), waste tank levels, service time, service count, controlled and monitored by the computer.
- A sensor in the waste tank advises when the 7-gallon waste tank requires emptying. A separate waste pump, switch and waste hose is accessed at the rear of the equipment.

| Machine Dimensions | Machine Weight: 88lbs   |
|--------------------|-------------------------|
| Height: 44in       | Shipping Weight: 132lbs |
| Depth: 23in        |                         |
| Width: 24in        |                         |
| · ·                |                         |